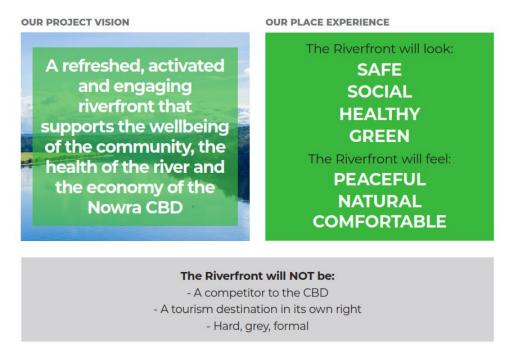

</u> document includes and highlights the Riverfront Precinct, noting the following:

The Shoalhaven Riverfront Precinct Project serves two key outcomes – connecting Nowra's city centre to its beautiful river while elevating Nowra as the region's civic, community, tourism and recreational hub.

The document is used to advocate to Government and others to consider helping fund or become involved in the projects, opportunities and the like identified in it. The 2023 document was distributed to a range of relevant parties ahead of the recent NSW Government Election.

<u>Nowra Riverfront, Place Vision</u> – with the assistance of Place Score Pty Ltd, NRAT has done some initial work on a 'vision' for the precinct, to help guide the work that is currently underway, that includes the following:



<u>*Early Community Engagement*</u> – Urban consultancy *arki\_lab* are working on a range of community engagement opportunities with key stakeholders and the broader community to help inform a future masterplan for the precinct.

This work involved a 'kick off' information stall as part of the Nowra Bridge Walk on 23 February 2023 where Council staff, task force representatives and *arki\_lab* staff talked to the community about future opportunities for the precinct. The stall was well attended, with over 300 comment postcards completed, and was the first in a series of opportunities for interested community members to share their thoughts and ideas.

The community engagement being run by *aki\_lab* will generally involve the following opportunities:



The digital survey which is part