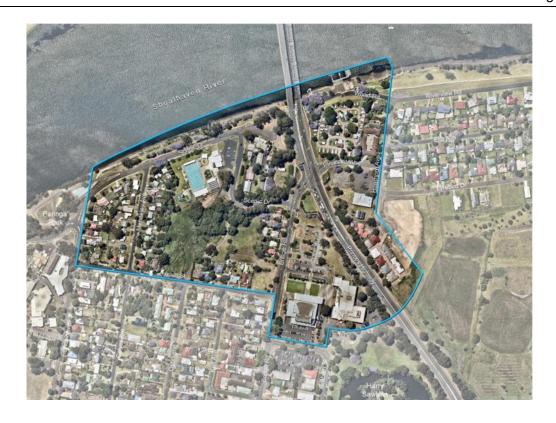

#### **The Precinct**

The extent of the Nowra Riverfront Precinct (the precinct) is shown on the following aerial photograph and is bound by Scenic Drive to the north, Hawthorn Avenue to the east, Hyam Street and Graham Street to the south and Shoalhaven Street to the west (outlined in blue below).