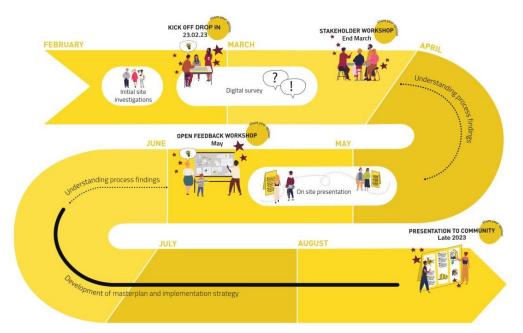

#### **The Precinct**

The extent of the Nowra Riverfront Precinct (the precinct) is shown on the following aerial photograph and is bound by Scenic Drive to the north, Hawthorn Avenue to the east, Hyam Street and Graham Street to the south and Shoalhaven Street to the west (outlined in blue below).

#### Illawarra-Shoalhaven Regional Plan 2041 (released May 2021)

The Regional Plan includes an Objective 2, *Grow the regions regional cities*. Nowra City Centre is one of the identified key centres and the Plan has a focus on activating and transforming the centre.

Action 2 in the Plan is: Develop a Nowra City Centre Strategic Roadmap to set a vision, identify actions and guide inter-agency and inter-government collaboration.

The NSW Department of Planning & Environment (DPE) has commenced early work on the 'Roadmap' and has engaged consultants to assist with this piece of work, that will involve engagement/consultation with landowners, retailers etc. Council staff will provide a verbal update on this work at the meeting and the Committee will be specifically consulted as this piece of work progresses.

DPE has also commenced early work on the South Nowra Employment Precinct Profile, which is another Regional Plan outcome

The Plan specifically identifies the Nowra Riverfront Precinct as a hub of activity and an 'untapped asset' under Strategy 2.1 Activate Nowra City Centre. The Plan Notes that the precinct could offer entertainment and leisure activities and there is a need to better connect the City Centre to the Riverfront.

#### **Previous Masterplan**

Council previously adopted masterplan work for the precinct in late 2018 and the resultant '<u>Proposed Planning Controls</u>' report was released in late 2019. The associated Strategic Directions report is available <u>here</u>. The work was prepared for Council by Studio GL.

#### Nowra Riverfront Advisory Taskforce (NRAT) – Overview

The Nowra Riverfront Advisory Taskforce (NRAT) was established in November 2020 by the NSW Government and it is co-chaired by the NSW Department of Planning and Environment (DPE) and the Department of Regional NSW. The Taskforce is attended by Elected Members, the Mayor, Council staff, NSW Government Agency representatives and representatives of key interest groups.

The role of the Taskforce is to help ensure that the planning for the precinct is coordinated and aligned to other major projects underway, to identify and prioritise strategic development opportunities, and to drive the revitalisation of the precinct. The initial terms of Reference for the Taskforce are available <u>here</u>.

The Taskforce's initial focus has been on identifying and undertaking the various planning studies and investigations that are needed to support future planning controls (including zoning and building heights) changes within the precinct to facilitate its revitalisation.

#### Studies

The following table identifies the various cultural and technical studies that have been cofunded by Council and the NSW Government and have recently been completed or are underway. The information gained from this work will inform a refined masterplan for the precinct and support any resultant land use planning changes.