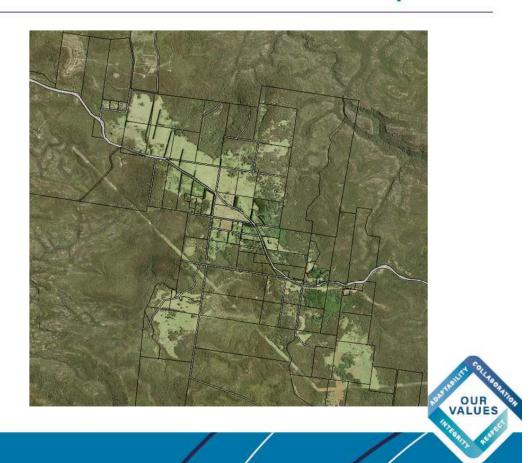

#### General

- The parcels of land are linear in shape, not particularly suitable for a motorsport complex
- Private ownership
- Approximately 80 hectares
- Surrounded by National Park and State Forest

### **Legislative Constraints**

- The land is zoned as RU2 Rural Landscape
- There is no lawful access to the land

shoalhaven.nsw.gov.au f @ • 9

#### **Environmental constraints**

- Part of the Lake Woollumboola catchment area
- The lots consist of dense bushland
- Riparian corridors pass through the site
- The site contains endangered ecological communities and threatened species
- Bushfire prone land