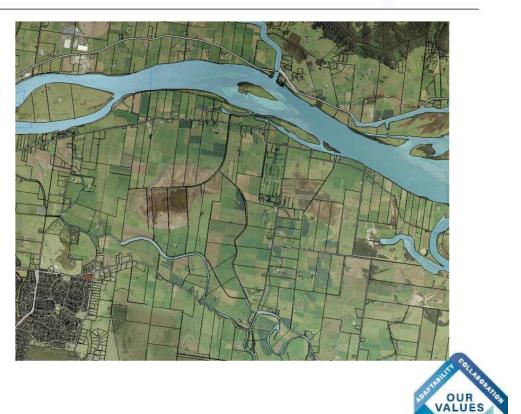

### Other Potential Areas

#### Sassafras

- Majority of cleared land is privately owned
- Zoning RU2 Rural Landscape
- Surrounded by National Park

#### Flood Prone Land

- Majority of cleared land is privately owned and zoned RU1 - Primary Production
- Major development on flood plain land may not receive approval