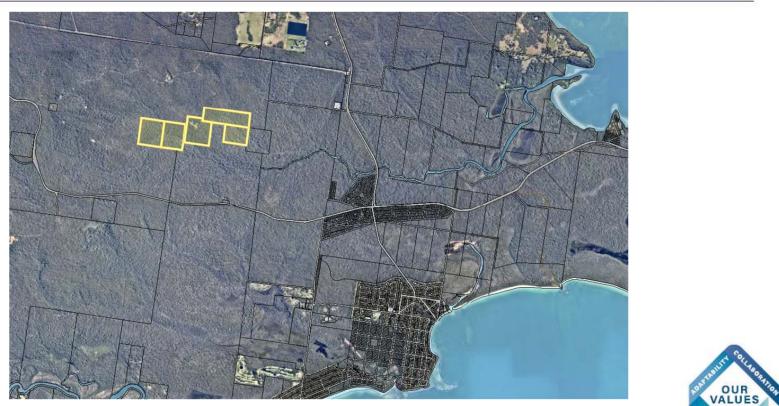

### 6 February 2023

shoalhaven.nsw.gov.au f @ • 9

Background

Show City C

At the Motor Sports Working Group meeting on 6 April 2022, it was resolved (MS22.5):

That the Working Party receive a:

- 1. Report on the following two (2) sites that Norman Mogg has identified during the meeting;
  - a. Lots 12, 13, 49, 50, and 52 Forest Road Comberton
  - b. Existing Yerriyong site
- 2. Separate report on potential areas of privately owned cleared or partially cleared land.
- 3. The reports include floodplain in a general sense.

#### General

- The parcels of land are linear in shape, not particularly suitable for a motorsport complex
- Private ownership
- Approximately 80 hectares
- Surrounded by National Park and State Forest

### **Legislative Constraints**

- The land is zoned as RU2 Rural Landscape
- There is no lawful access to the land

shoalhaven.nsw.gov.au f @ • 9

#### **Environmental constraints**

- Part of the Lake Woollumboola catchment area
- The lots consist of dense bushland
- Riparian corridors pass through the site
- The site contains endangered ecological communities and threatened species
- Bushfire prone land