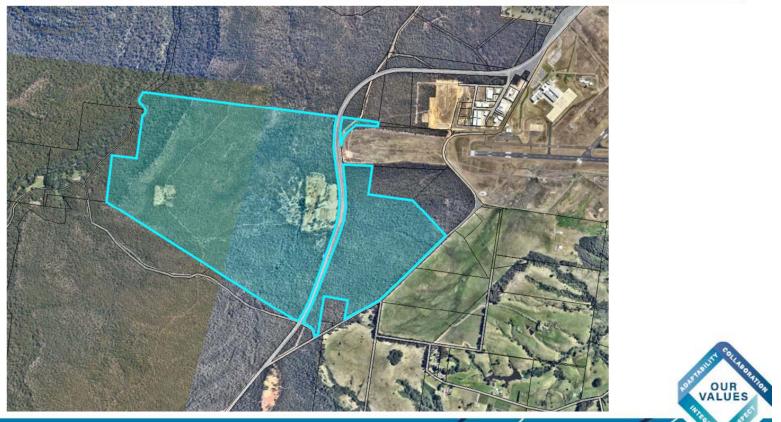

#### Sassafras

- Majority of cleared land is privately owned
- Zoning RU2 Rural Landscape
- Surrounded by National Park

#### **Old Berrara Road**

- Cleared land is privately owned
- Zoning R5 Large Lot Residential
- Surrounded by National Park to the South

ity Council

#### Flood Prone Land

- Majority of cleared land is privately owned and zoned RU1 - Primary Production
- Major development on flood plain land may not receive approval