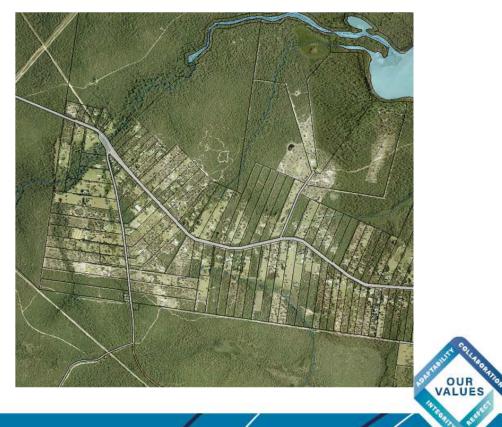

### General

- Crown Land ownership
- Approximately 50 hectares
- Surrounded by Crown Land and Commonwealth Land

### **Environmental Study**

- Completed by GHD in 2021
- Three species identified as being subject to serious and irreversible impacts.
- Other threatened flora species were recorded during the surveys
- The consultant concluded and advised Council that the restrictions would not allow for a motorsport complex to be located on the site.
- The outcomes were reported to Council in July 2021