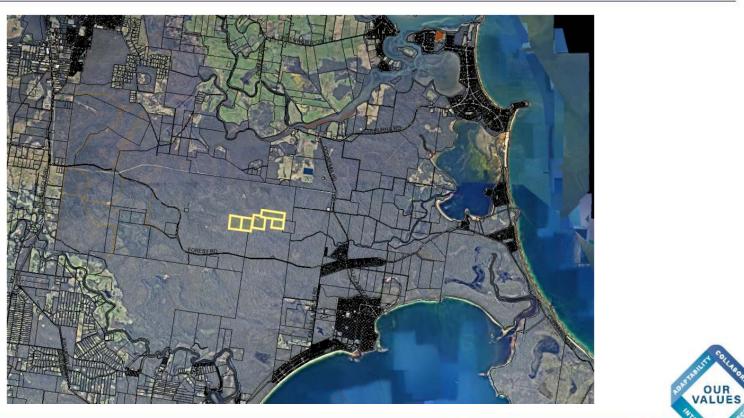

### General

- Crown Land ownership
- Approximately 50 hectares
- Surrounded by Crown Land and Commonwealth Land

### **Environmental Study**

- Completed by GHD in 2021
- Three species identified as being subject to serious and irreversible impacts.
- Other threatened flora species were recorded during the surveys
- The consultant concluded and advised Council that the restrictions would not allow for a motorsport complex to be located on the site.
- The outcomes were reported to Council in July 2021