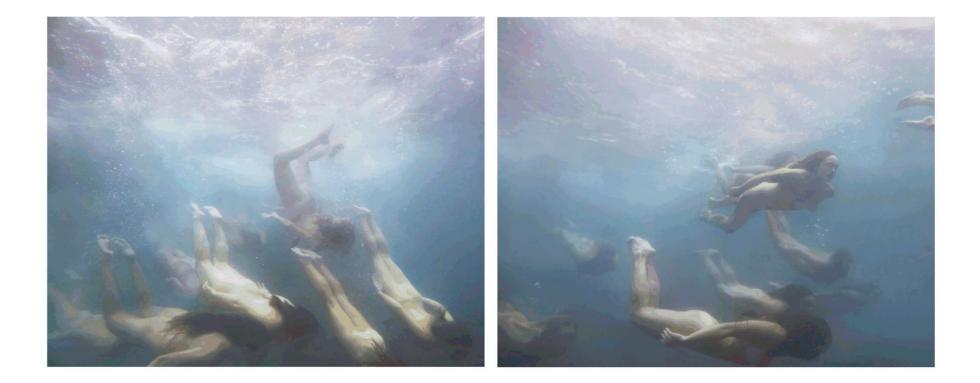

Tamara Dean Endangered, 2018-19 [series] *Endangered 10B*, 2019 pure pigment print on cotton rag paper 110 x 165 cm edition of 8 + 2AP Frame: White w. anti reflective glass \$11,500

Tamara Dean Endangered, 2018-19 [series] *Endangered 10C*, 2019 pure pigment print on cotton rag paper 110 x 165 cm edition of 8 + 2AP Frame: White w. anti reflective glass \$11,500

Tamara Dean Endangered, 2018-19 [series] *Endangered 11A*, 2019 pure pigment print on cotton rag paper 110 x 165 cm edition of 8 + 2AP Frame: White w. anti reflective glass \$11,500

Tamara Dean Endangered, 2018-19 [series] *Endangered 11B*, 2019 pure pigment print on cotton rag paper 110 x 165 cm edition of 8 + 2AP Frame: White w. anti reflective glass \$11,500