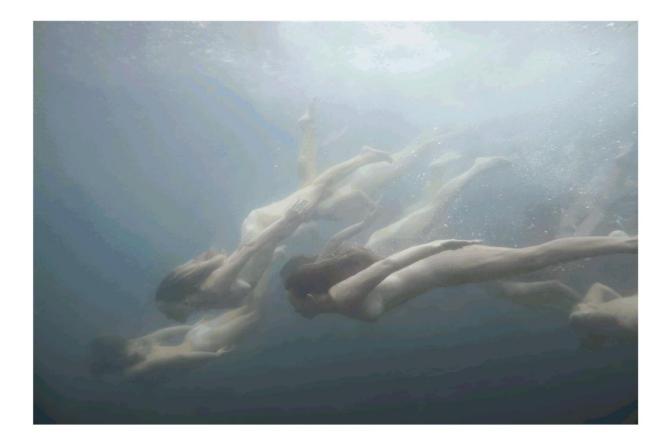

Tamara Dean Endangered, 2018-19 [series] *Endangered 12A*, 2019 pure pigment print on cotton rag paper 80 x 100 cm edition of 8 + 2AP Frame: White w. anti reflective glass \$8,000

Tamara Dean Endangered, 2018-19 [series] *Endangered 12B*, 2019 pure pigment print on cotton rag paper 80 x 100 cm edition of 8 + 2AP Frame: White w. anti reflective glass \$8,000

Tamara Dean Endangered, 2018-19 [series] *Endangered 13A*, 2019 pure pigment print on cotton rag paper 66 x 100 cm edition of 8 + 2AP Frame: White w. anti reflective glass \$7,500

Tamara Dean Endangered, 2018-19 [series] *Endangered 13B*, 2019 pure pigment print on cotton rag paper 66 x 100 cm edition of 8 + 2AP Frame: White w. anti reflective glass \$7,500