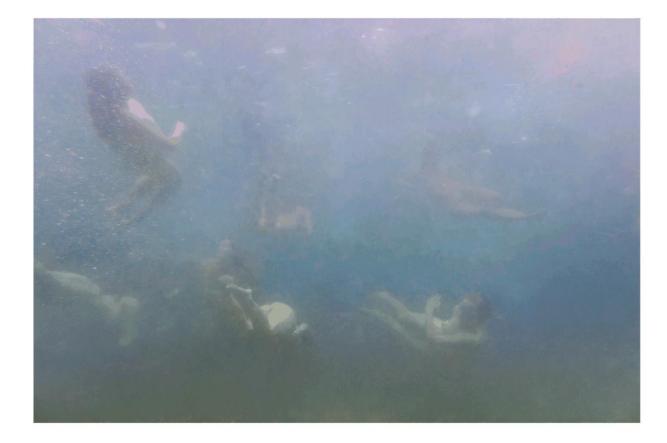

Tamara Dean Endangered, 2018-19 [series] *Endangered 12A*, 2019 pure pigment print on cotton rag paper 80 x 100 cm edition of 8 + 2AP Frame: White w. anti reflective glass \$8,000

Tamara Dean Endangered, 2018-19 [series] *Endangered 12B*, 2019 pure pigment print on cotton rag paper 80 x 100 cm edition of 8 + 2AP Frame: White w. anti reflective glass \$8,000

Tamara Dean Endangered, 2018-19 [series] *Endangered 13A*, 2019 pure pigment print on cotton rag paper 66 x 100 cm edition of 8 + 2AP Frame: White w. anti reflective glass \$7,500

Tamara Dean Endangered, 2018-19 [series] *Endangered 13B*, 2019 pure pigment print on cotton rag paper 66 x 100 cm edition of 8 + 2AP Frame: White w. anti reflective glass \$7,500