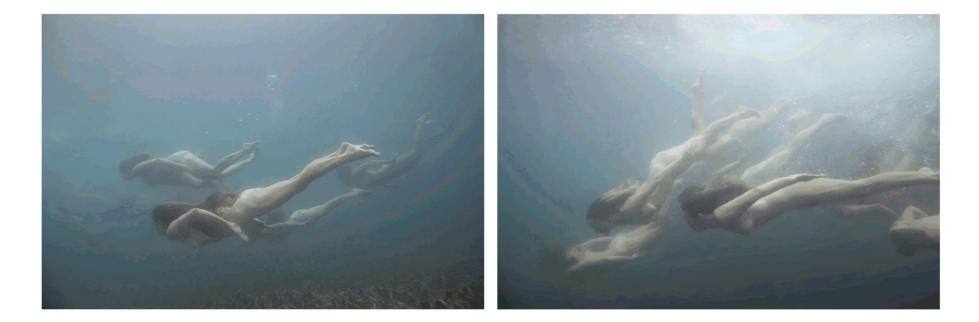

Tamara Dean Endangered, 2018-19 [series] *Endangered 11A*, 2019 pure pigment print on cotton rag paper 110 x 165 cm edition of 8 + 2AP Frame: White w. anti reflective glass \$11,500

Tamara Dean Endangered, 2018-19 [series] *Endangered 11B*, 2019 pure pigment print on cotton rag paper 110 x 165 cm edition of 8 + 2AP Frame: White w. anti reflective glass \$11,500