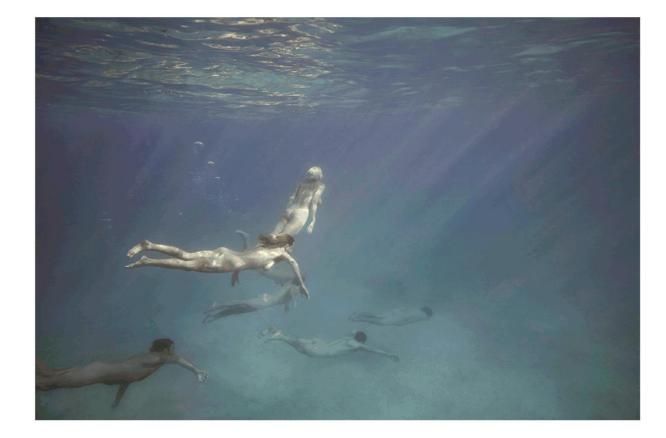

Tamara Dean Endangered, 2018-19 [series] *Endangered 6*, 2018 pure pigment print on cotton rag paper 110 x 165 cm edition of 8 + 2AP Frame: Black frame, unglazed \$11,000

Tamara Dean Endangered, 2018-19 [series] *Endangered 7*, 2018 pure pigment print on cotton rag paper paper 165 x 115.5 cm edition of 8 + 2AP Frame: Black frame, unglazed \$11,000