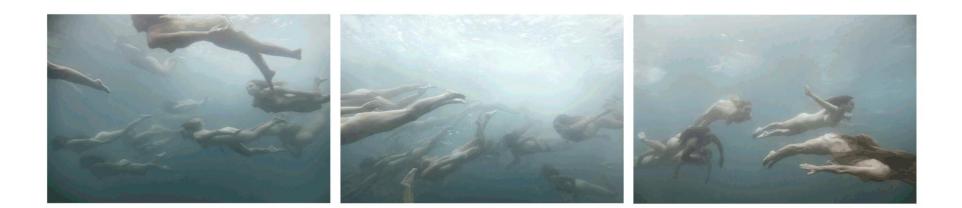

Tamara Dean Endangered, 2018-19 [series] *Endangered 10B*, 2019 pure pigment print on cotton rag paper 110 x 165 cm edition of 8 + 2AP Frame: White w. anti reflective glass \$11,500

Tamara Dean Endangered, 2018-19 [series] *Endangered 10C*, 2019 pure pigment print on cotton rag paper 110 x 165 cm edition of 8 + 2AP Frame: White w. anti reflective glass \$11,500

Tamara Dean Endangered, 2018-19 [series] *Endangered 11A*, 2019 pure pigment print on cotton rag paper 110 x 165 cm edition of 8 + 2AP Frame: White w. anti reflective glass \$11,500

Tamara Dean Endangered, 2018-19 [series] *Endangered 11B*, 2019 pure pigment print on cotton rag paper 110 x 165 cm edition of 8 + 2AP Frame: White w. anti reflective glass \$11,500