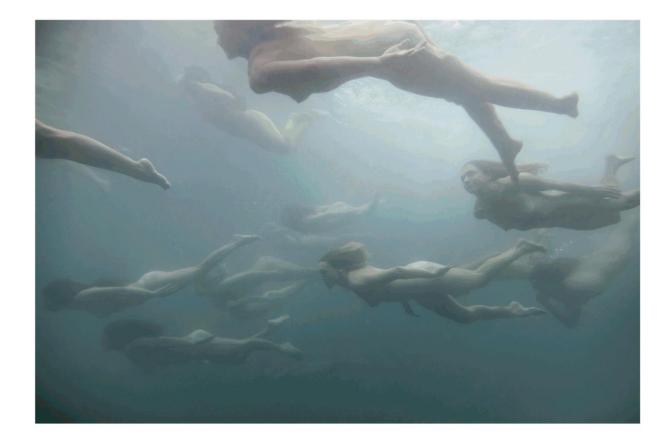

Tamara Dean Endangered, 2018-19 [series] *Endangered 10B*, 2019 pure pigment print on cotton rag paper 110 x 165 cm edition of 8 + 2AP Frame: White w. anti reflective glass \$11,500

Tamara Dean Endangered, 2018-19 [series] *Endangered 10C*, 2019 pure pigment print on cotton rag paper 110 x 165 cm edition of 8 + 2AP Frame: White w. anti reflective glass \$11,500

Tamara Dean Endangered, 2018-19 [series] *Endangered 11A*, 2019 pure pigment print on cotton rag paper 110 x 165 cm edition of 8 + 2AP Frame: White w. anti reflective glass \$11,500

Tamara Dean Endangered, 2018-19 [series] *Endangered 11B*, 2019 pure pigment print on cotton rag paper 110 x 165 cm edition of 8 + 2AP Frame: White w. anti reflective glass \$11,500