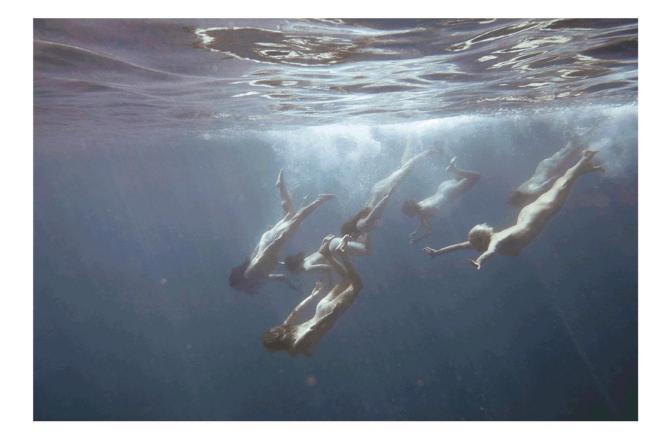

Tamara Dean Endangered, 2018-19 [series] *Endangered 10B*, 2019 pure pigment print on cotton rag paper 110 x 165 cm edition of 8 + 2AP Frame: White w. anti reflective glass \$11,500

Tamara Dean Endangered, 2018-19 [series] *Endangered 10C*, 2019 pure pigment print on cotton rag paper 110 x 165 cm edition of 8 + 2AP Frame: White w. anti reflective glass \$11,500