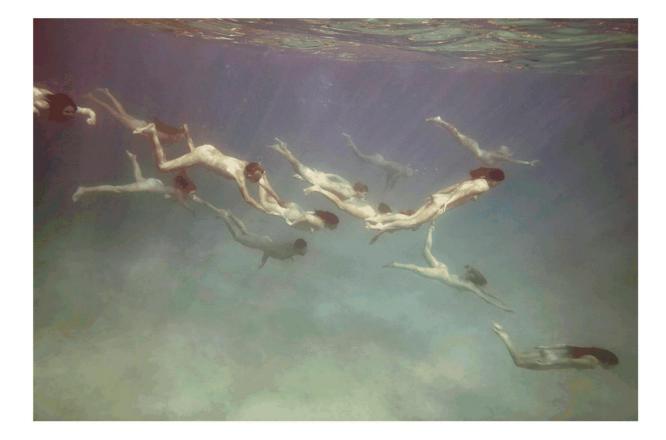

Tamara Dean Endangered, 2018-19 [series] *Endangered 3*, 2018 pure pigment print on cotton rag paper 133 x 200 cm edition of 8 + 2AP Frame: Black frame, unglazed \$13,000

Tamara Dean Endangered, 2018-19 [series] *Endangered 4*, 2018 pure pigment print on cotton rag paper 110 x 165 cm edition of 8 + 2AP Frame: Black frame, unglazed \$11,000