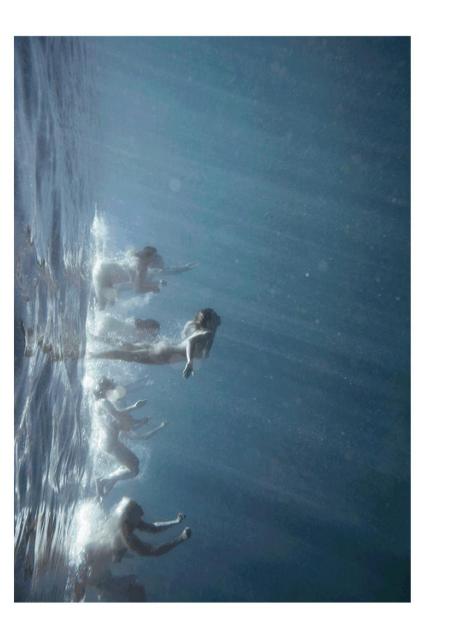

Tamara Dean Endangered, 2018-19 [series] *Endangered 11A*, 2019 pure pigment print on cotton rag paper 110 x 165 cm edition of 8 + 2AP Frame: White w. anti reflective glass \$11,500

Tamara Dean Endangered, 2018-19 [series] *Endangered 11B*, 2019 pure pigment print on cotton rag paper 110 x 165 cm edition of 8 + 2AP Frame: White w. anti reflective glass \$11,500